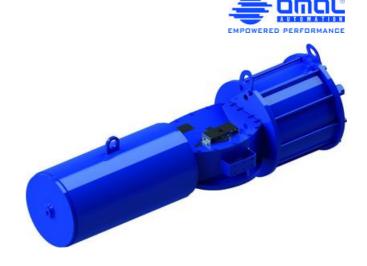

## ATEX HEAVY DUTY ACTUATOR SPRING RETURN

ATEX SIL3

Heavy duty spring return actuator, ATEX - Part numbers coming soon, contact us for more information

- 2000Nm to 30,000Nm
- Air supply 3 bar up to 8.5 bar
- Temperature range -20°C to +80°C
- ATEX available

## PRODUCT DESCRIPTION

Heavy Duty Actuator by Omal - available in Spring Return Normally Open (NO) or Normally Closed (NC) and Double Acting. Torque from 2000 Nm to 30,000 Nm. ATEX and SIL3 certified. Scotch yoke system with rolling friction. Flange according to DIN / ISO 5211, DIN 3337. Air supply pressure from 3bar up to 8.5bar. Standard temperature range from -20C to +80C, high temperature range from -20C to +150.